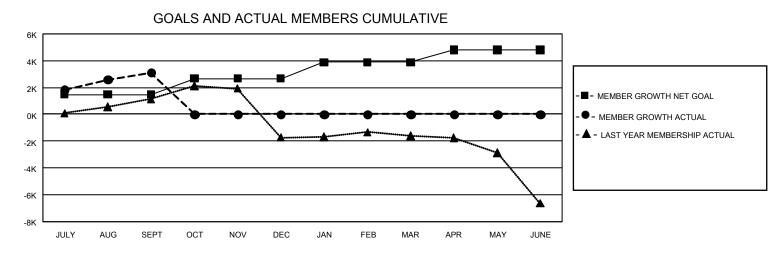

## GMT Constitutional Area 6 - I, Group J

REPORT DOES NOT INCLUDE CLUBS IN UNDISTRICTED AREAS.

| Clubs                 |               |           |               | Members               |                         |                         |                                                    |
|-----------------------|---------------|-----------|---------------|-----------------------|-------------------------|-------------------------|----------------------------------------------------|
| RESULTS FOR 2024-2025 |               |           |               | RESULTS FOR 2024-2025 |                         |                         |                                                    |
| QUARTER               | NEW CLUB GOAL | NEW CLUBS | DROPPED CLUBS | QUARTER               | MBER GROWTH NET<br>GOAL | MEMBER GROWTH<br>ACTUAL | DROPPED MEMBERS<br>ACTUAL (including<br>transfers) |
| JULY/AUG/SEPT         | 147           | 86        | 9             | JULY/AUG/SEPT         | 1485                    | 5,053                   | 1,614                                              |
| OCT/NOV/DEC           | 9             | 0         | 0             | OCT/NOV/DEC           | 1190                    | 0                       | 0                                                  |
| JAN/FEB/MAR           | 123           | 0         | 0             | JAN/FEB/MAR           | 1214                    | 0                       | 0                                                  |
| APR/MAY/JUNE          | 57            | 0         | 0             | APR/MAY/JUNE          | 926                     | 0                       | 0                                                  |