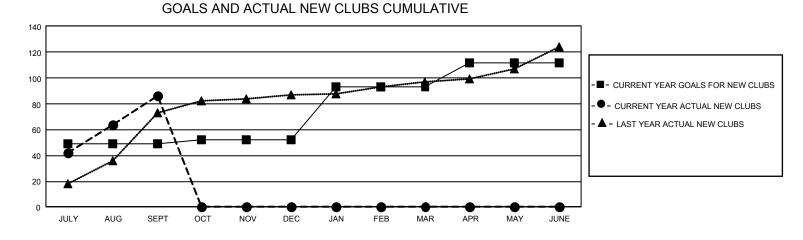

## GMT Constitutional Area 6 - I, Group J

REPORT DOES NOT INCLUDE CLUBS IN UNDISTRICTED AREAS.

| Clubs                 |               |           |               | Members               |                         |                         |                                                    |
|-----------------------|---------------|-----------|---------------|-----------------------|-------------------------|-------------------------|----------------------------------------------------|
| RESULTS FOR 2024-2025 |               |           |               | RESULTS FOR 2024-2025 |                         |                         |                                                    |
| QUARTER               | NEW CLUB GOAL | NEW CLUBS | DROPPED CLUBS | QUARTER               | MBER GROWTH NET<br>GOAL | MEMBER GROWTH<br>ACTUAL | DROPPED MEMBERS<br>ACTUAL (including<br>transfers) |
| JULY/AUG/SEPT         | 147           | 86        | 9             | JULY/AUG/SEPT         | 1485                    | 5,053                   | 1,614                                              |
| OCT/NOV/DEC           | 9             | 0         | 0             | OCT/NOV/DEC           | 1190                    | 0                       | 0                                                  |
| JAN/FEB/MAR           | 123           | 0         | 0             | JAN/FEB/MAR           | 1214                    | 0                       | 0                                                  |
| APR/MAY/JUNE          | 57            | 0         | 0             | APR/MAY/JUNE          | 926                     | 0                       | 0                                                  |